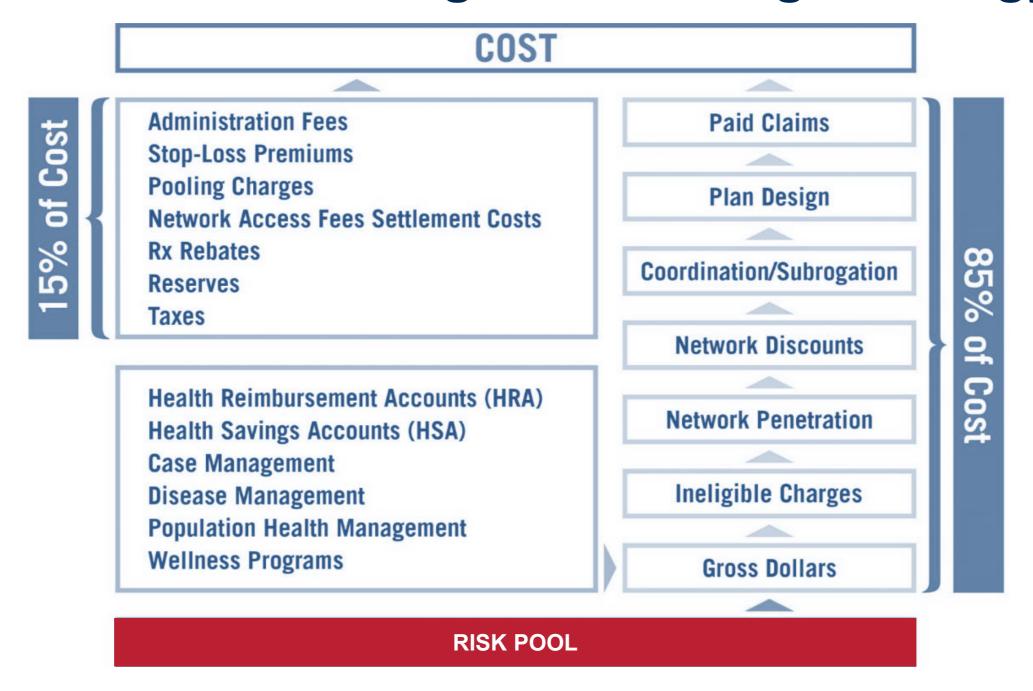

only. Premiums vary by product and are determined based on standard underwriting guidelines and characteristics of the group.

## Flex Your Contribution Strategy

#### HOW TO INCREASE CONTRIBUTION FOR A SELECT CLASS OF EMPLOYEES

100% ER paid. ER now offers a greater % of contribution for this class.

Could move class to lower medical plan and still provide robust coverage.

**ArmadaCare Solution** For Select/Key Talent **Company Health Plan Contribution Strategy** 40% Employer 60% Employee

Cover costs beyond primary plan

- Co-pays, Ded
- Rx
- Dental, Vision
- Exec Phy
- Massage Therapy
- Adult Ortho

Total Coverage for All **Employees** 



Brown & Brown

## STRATEGY #3 RPM – Risk Pool Management



## RETHINK HEALTH INSURANCE

## Think Risk Pool not Plan Design when design strategy!





## Large Claims Drive Costs NOT general Utilization



| Level of Benefit                                                                               | Members                                            | % of<br>Total Members                                | Total Paid                                                          | % of<br>Total Paid                      |       |
|------------------------------------------------------------------------------------------------|----------------------------------------------------|------------------------------------------------------|---------------------------------------------------------------------|-----------------------------------------|-------|
| None<br>\$1 to \$100<br>\$101 to \$250<br>\$251 to \$500<br>\$501 to \$750<br>\$751 t