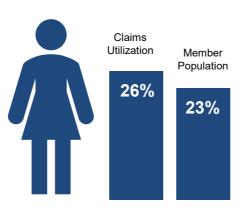

## WHERE CLAIMS COME FROM

## **Claims Utilization**

**Transitional Member Shareholder** Moderate Utilization Moderate % of Population

Healthy Member Shareholder Low Utilization High % of Population