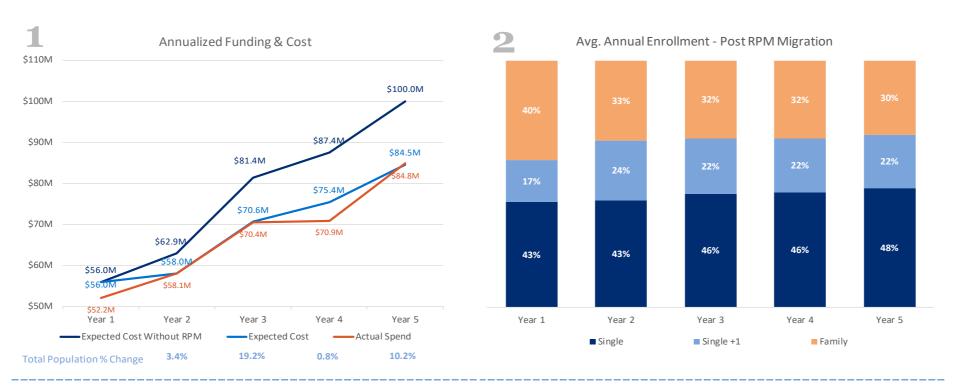

tios Individuals 1.0 – EE+1 2.0 – Family 3.0 (Attracts older unhealthier members)
- Industry Cost Ratios Individuals 1.0 – EE+1 2.5 – Family 3.8 (Real cost relativity of tier type)
- Ask medical carrier for claims by contract type Annual claims for just EEs, just EE+1, just Family
- Realign rates and rate ratios and employee contributions to reflect desired risk pool
- This can be done if client is fully insured or self insured; more direct savings when self insured
- Strategy allows employer's plan not to be selected against on average 65% of employees have spouses that have medical coverage as an option



## **A Strategy with Proven Results**

#### RISK POOL MANAGEMENT GROUP // 28 EMPLOYERS / 60,300 MEMBERS



National Trend\* vs.
RPM Group

57.6% divergence!



## RPM – Case Study #1



Massive enrollment shift from family to single tier

## Risk Pool Management

These results were obtained by following all tenants of Risk Pool Management, including but not limited to:

- > Tier Alignment
- > Contribution Levels
- > Plan Design
- > Relative Richness

A properly executed outcomes based wellness program aided in the success of this client's Risk Pool Management strategy.



- + 7,000+ Employees
- + Service Industry
- East Coast

Brown & Brown

## STRATEGY #4 Rx, Technology, Human Interaction



## **Human Interaction**