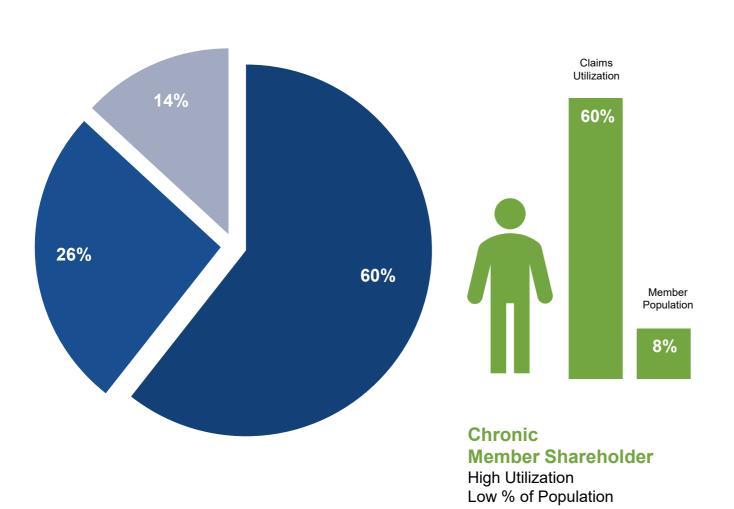

## WHERE CLAIMS COME FROM

## **Claims Utilization**

**Transitional Member Shareholder** Moderate Utilization Moderate % of Population

Healthy Member Shareholder Low Utilization High % of Population