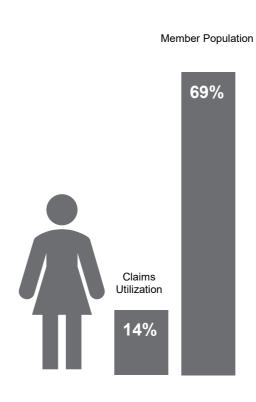

## WHERE CLAIMS COME FROM

## **Claims Utilization**

**Transitional Member Shareholder** Moderate Utilization Moderate % of Population

Healthy Member Shareholder Low Utilization High % of Population