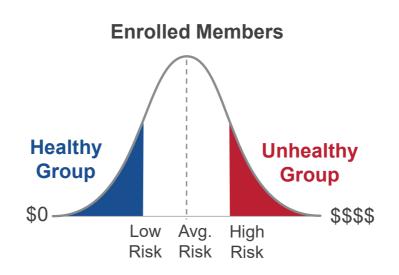

## **Claims Utilization**

**Transitional Member Shareholder** Moderate Utilization Moderate % of Population

Healthy Member Shareholder Low Utilization High % of Population