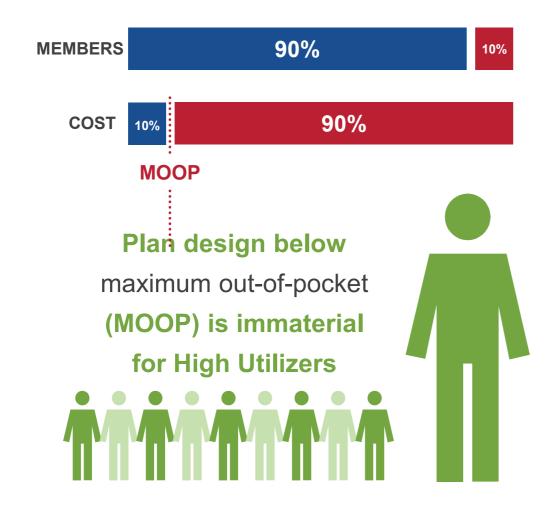

## **Claims Utilization**

**Transitional Member Shareholder** Moderate Utilization Moderate % of Population

Healthy Member Shareholder Low Utilization High % of Population