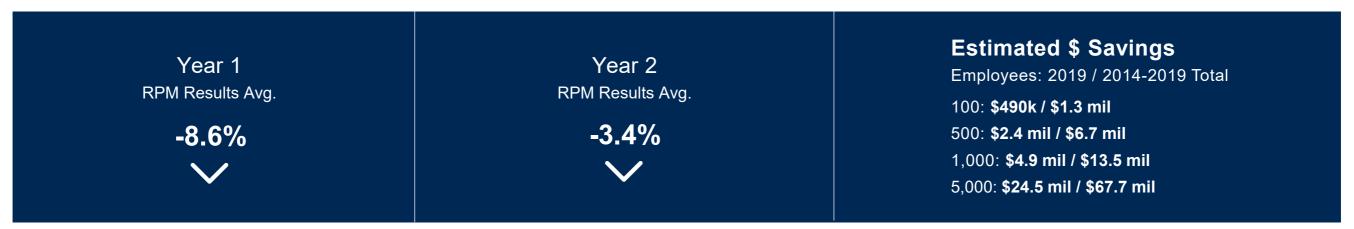

- Medical carrier Rate Ratios Individuals 1.0 – EE+1 2.0 – Family 3.0 (Attracts older unhealthier members)
- Industry Cost Ratios Individuals 1.0 – EE+1 2.5 – Family 3.8 (Real cost relativity of tier type)
- Ask medical carrier for claims by contract type Annual claims for just EEs, just EE+1, just Family
- Realign rates and rate ratios and employee contributions to reflect desired risk pool
- This can be done if client is fully insured or self insured; more direct savings when self insured
- Strategy allows employer's plan not to be selected against on average 65% of employees have spouses that have medical coverage as an option



## **A Strategy with Proven Results**

#### RISK POOL MANAGEMENT GROUP // 28 EMPLOYERS / 60,300 MEMBERS



National Trend\* vs.
RPM Group

57.6% divergence!



## RPM – Case Study #1



Massive enrollment shift from family to single tier

## Risk Pool Management

These results were obtained by following all tenants of Risk Pool Management, including but not limited to:

- > Tier Alignment
- > Contribution Levels
- > Plan Design
- > Relative Richness

A properly executed outcomes based wellness program aided in the success of this client's Risk Pool Management strategy.



- + 7,000+ Employees
- + Service Industry
- East Coast

Brown & Brown

## STRATEGY #4 Rx, Technology, Human Interaction



## **Human Interaction**