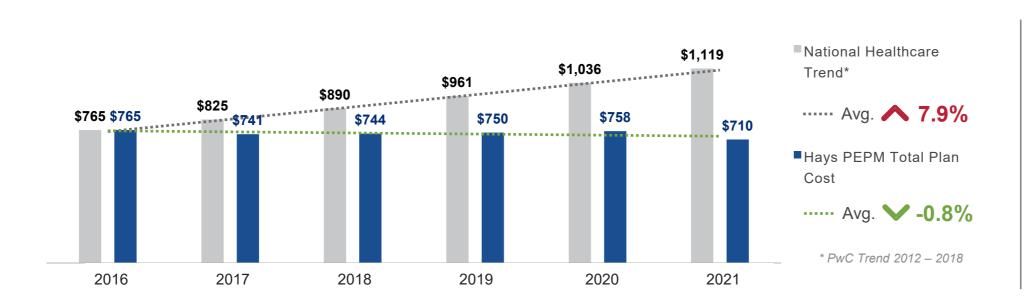

#### Continued Focus On Healthcare

After Salaries...largest expense on the P/L \$13k cost / EE - \$7k-\$9k for individuals - \$22k-\$30k for families 8%-12% on average still - for Healthcare Increases