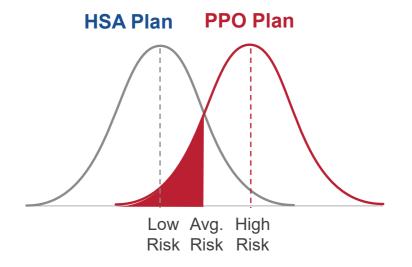

## **Claims Utilization**

**Transitional Member Shareholder** Moderate Utilization Moderate % of Population

Healthy Member Shareholder Low Utilization High % of Population