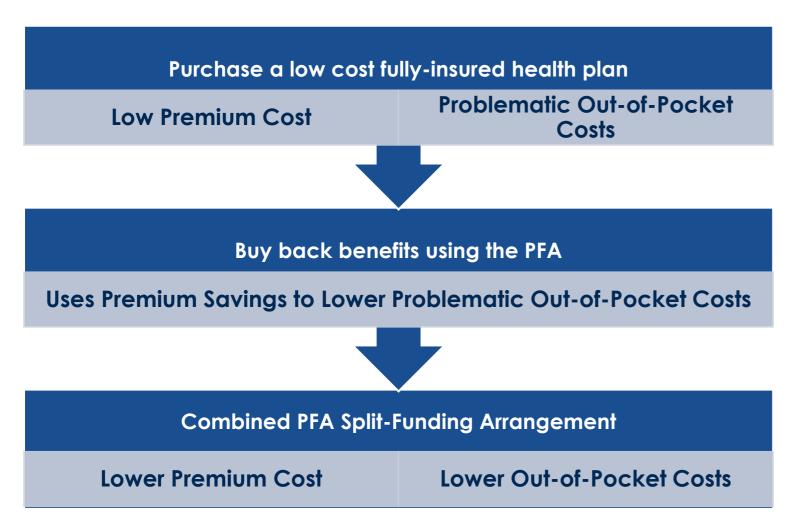

#### PARTICIPATING FUNDING ARRANGEMENT™

The PFA is a split-funded arrangement, combining medical insurance coverage and self-insured cost-sharing coverage

#### **How a PFA Works:**

- PFA allows Employer Shareholders and Member Shareholders to share in collective health costs, creating an opportunity to build a surplus for the Community Shareholder.
- A potential surplus is created based on Member Shareholder utilization
- PFA strategy allows companies to keep the same medical carrier, same plan design and still save between 8%-15% in medical costs