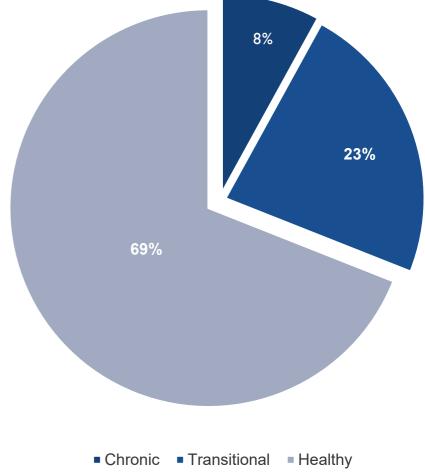

## **Claims Utilization**

**Transitional Member Shareholder** Moderate Utilization Moderate % of Population

Healthy Member Shareholder Low Utilization High % of Population