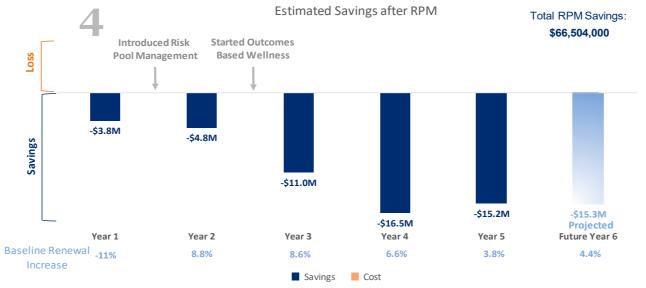

lient is fully insured or self insured; more direct savings when self insured
- Strategy allows employer's plan not to be selected against on average 65% of employees have spouses that have medical coverage as an option



## **A Strategy with Proven Results**

#### RISK POOL MANAGEMENT GROUP // 28 EMPLOYERS / 60,300 MEMBERS



National Trend\* vs.
RPM Group

57.6% divergence!



## RPM – Case Study #1



Massive enrollment shift from family to single tier

## Risk Pool Management

These results were obtained by following all tenants of Risk Pool Management, including but not limited to:

- > Tier Alignment
- > Contribution Levels
- > Plan Design
- > Relative Richness

A properly executed outcomes based wellness program aided in the success of this client's Risk Pool Management strategy.



- + 7,000+ Employees
- + Service Industry
- East Coast

Brown & Brown

## STRATEGY #4 Rx, Technology, Human Interaction



## **Human Interaction**